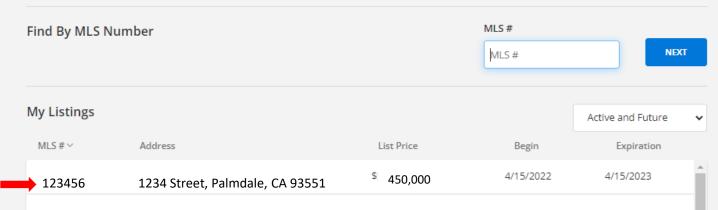

## Click on the listing # you want to add to the Broker Tour

| • Flexmls Q Enter |      | Enter an Address, City, ZIP, MLS #, or Contact |           |                    | Guided Help | Help $\sim$    | NG as FET $ \!\!\!\!\!\!\!\!\!\!\!\!\!\!\!\!\!\!\!\!\!\!\!\!\!\!\!\!\!\!\!\!\!\!\!$ |                   |          |
|-------------------|------|------------------------------------------------|-----------|--------------------|-------------|----------------|-------------------------------------------------------------------------------------|-------------------|----------|
| 🔳 Menu            | Quic | k Search                                       | Hot Sheet | Contact Management | My Messages | Market Summary | Address Search                                                                      | More $\checkmark$ | Reorder. |

## Click on the listing # you want to add the Broker open and click next

## **Change Listing**

| Find By MLS N | umber             | MLS #      |           |                   |   |  |  |
|---------------|-------------------|------------|-----------|-------------------|---|--|--|
| My Listings   |                   |            |           | Active and Future | ~ |  |  |
| MLS # $\sim$  | Address           | List Price | Begin     | Expiration        |   |  |  |
| 123456        | 123 Palmdale Lane | \$219,000  | 5/31/2022 | 5/31/2023         | * |  |  |
|               |                   |            |           |                   |   |  |  |