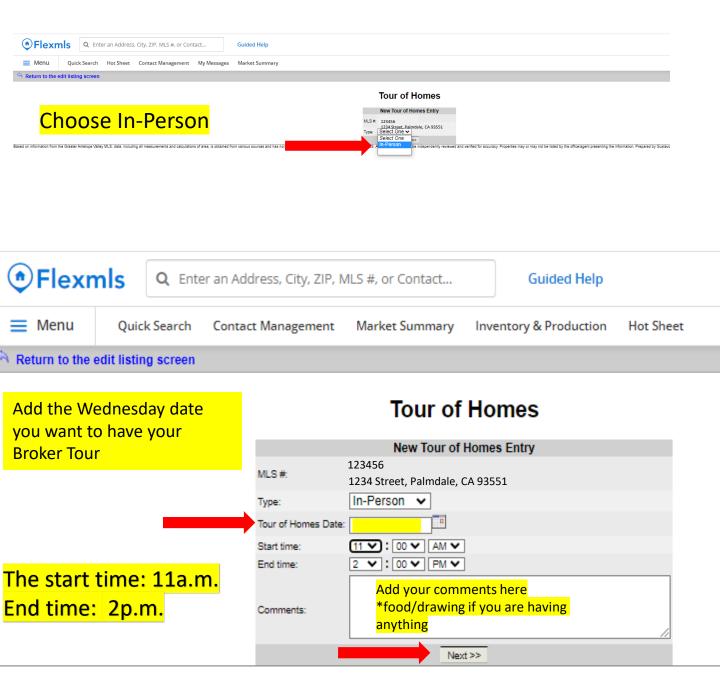

| 0    | Guided Help     |         | Help 🗸    |          |                |        |
|--------------------------|-----------------------------------|------------------|------|-----------------|---------|-----------|----------|----------------|--------|
| 🗮 Menu                   | Add Listing                       | User Permissions | Find | Reports - Users | CRS Tax | Info Quic | k Search | Change Listing | More ∨ |
| Return to Search Results |                                   |                  |      |                 |         |           |          |                |        |
| A Return to the          | Return to the edit listing screen |                  |      |                 |         |           |          |                |        |

#### **Tour of Homes**





# **NEW ADDITIONAL STEP**

\*When adding your Broker open, please ALSO do the following so the date appears in the gavar.org/Broker Open Houses site. If you DO NOT add the date in this section, it will only show the date on our public facing website.

# Click on menu Click on change listing

| 🗙 Menu    | Add Listing       | User Permissions | Find Reports - Users | CRS Tax | Info Quick    | Search         | Change Listing | Mor |  |
|-----------|-------------------|------------------|----------------------|---------|---------------|----------------|----------------|-----|--|
| Q Sea     | arch the menu     |                  |                      |         |               |                |                |     |  |
| Dashboa   | ard               | Add              | /Change