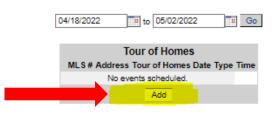

## 5. Click on Add

| ্ঞ Flexmls ্ব            |                                   |                  | 0    | Guided Help     |         | Help 🗸    |          |                |        |
|--------------------------|-----------------------------------|------------------|------|-----------------|---------|-----------|----------|----------------|--------|
| 🗮 Menu                   | Add Listing                       | User Permissions | Find | Reports - Users | CRS Tax | Info Quic | k Search | Change Listing | More ∨ |
| Return to Search Results |                                   |                  |      |                 |         |           |          |                |        |
| A Return to the          | Return to the edit listing screen |                  |      |                 |         |           |          |                |        |