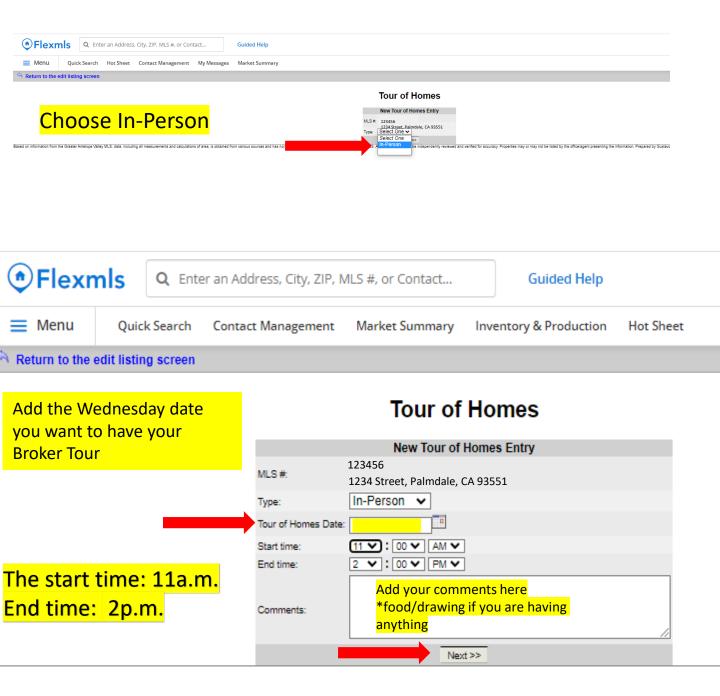

#### Please see the instructions below to add your listing in FLEX.

Hours: 11:00 a.m. – 2:00 p.m. every Friday.

Whether the home is occupied or vacant, if it is on the Broker Open Houses list, it must be hosted. NO EXCEPTIONS.