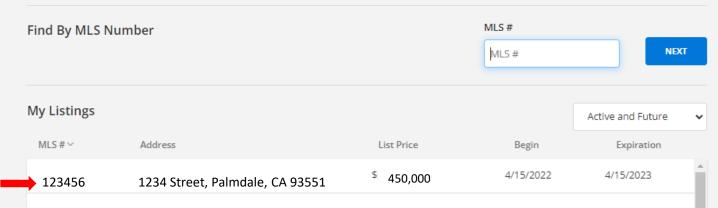

## Click on the listing # you want to add the Broker open and click next

## **Change Listing**

| Find By MLS N | umber             | MLS #      |           | σ                 |   |
|---------------|-------------------|------------|-----------|-------------------|---|
| My Listings   |                   |            |           | Active and Future | ~ |
| MLS # $\sim$  | Address           | List Price | Begin     | Expiration        |   |
| 123456        | 123 Palmdale Lane | \$219,000  | 5/31/2022 | 5/31/2023         | - |
|               |                   |            |           |                   |   |